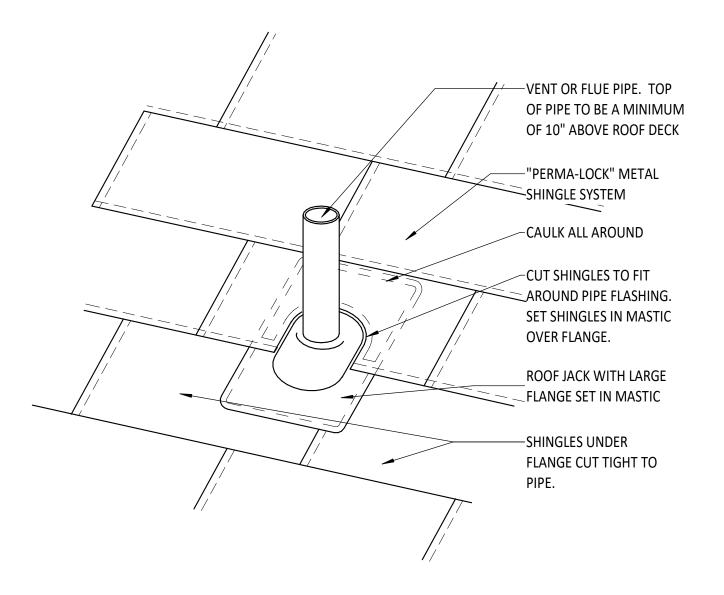

# **CHIMNEY/WALL BASE FLASHING**



#### **CRICKET DETAIL**



## EAVE FLASHING WITH GUTTER



# EAVE STARTER FLASHING



# **HIP RIDGE DETAIL**





# PANEL CLIP WITH PROFILE



# "PERMA-LOCK" SHINGLE WITH PROFILE



#### **PIPE JACK FLASHING**



**RAKE FLASHING** 



## **RIDGE VENT - UNVENTED**



#### **RIDGE VENT - VENTED ROOF**



## **ROOF TO WALL DETAIL**



# SHINGLE INSTALLATION - PLAN (1)



# SHINGLE INSTALLATION - PLAN (2)



### SHINGLE INSTALLATION - SECTION (1)

SCALE: 3" = 1'-0"

## SHINGLE INSTALLATION - SECTION (2)





#### **SKYLIGHT FLASHING 1**



## **SKYLIGHT FLASHING 2**



## **SKYLIGHT FLASHING 3**



# **SNOW GUARD INSTALLATION**



#### **VALLEY ASSEMBLY DETAIL**



#### VALLEY FLASHING