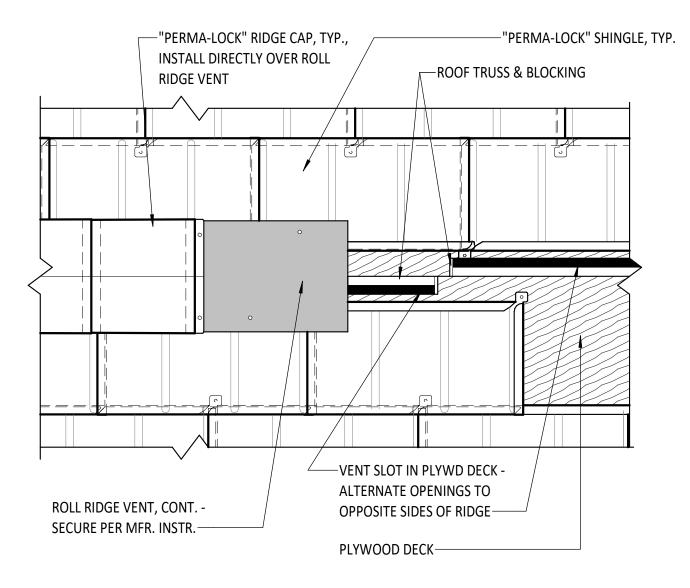

# **CHIMNEY/WALL BASE FLASHING**



#### **CRICKET DETAIL**



## EAVE FLASHING WITH GUTTER



# EAVE STARTER FLASHING



# **HIP RIDGE DETAIL**





# PANEL CLIP WITH PROFILE



# "PERMA-LOCK" SHINGLE WITH PROFILE



#### **PIPE JACK FLASHING**



**RAKE FLASHING** 



## **RIDGE VENT - UNVENTED**



#### **RIDGE VENT - VENTED ROOF**



## **ROOF TO WALL DETAIL**



# SHINGLE INSTALLATION - PLAN (1)



# SHINGLE INSTALLATION - PLAN (2)



### SHINGLE INSTALLATION - SECTION (1)

SCALE: 3" = 1'-0"

## SHINGLE INSTALLATION - SECTION (2)





#### **SKYLIGHT FLASHING 1**



## **SKYLIGHT FLASHING 2**



## **SKYLIGHT FLASHING 3**



# **SNOW GUARD INSTALLATION**



#### **VALLEY ASSEMBLY DETAIL**



#### VALLEY FLASHING