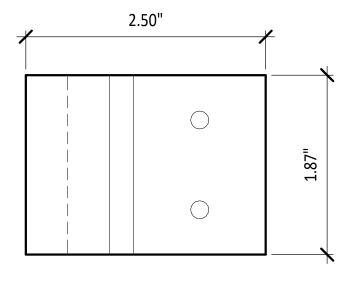

# **CHIMNEY/WALL BASE FLASHING**



#### **CRICKET DETAIL**



## EAVE FLASHING WITH GUTTER



# EAVE STARTER FLASHING



# **HIP RIDGE DETAIL**





# PANEL CLIP WITH PROFILE



# "PERMA-LOCK" SHINGLE WITH PROFILE



#### **PIPE JACK FLASHING**



**RAKE FLASHING** 



## **RIDGE VENT - UNVENTED**



#### **RIDGE VENT - VENTED ROOF**



## **ROOF TO WALL DETAIL**



# SHINGLE INSTALLATION - PLAN (1)



# SHINGLE INSTALLATION - PLAN (2)



### SHINGLE INSTALLATION - SECTION (1)

SCALE: 3" = 1'-0"

## SHINGLE INSTALLATION - SECTION (2)





#### **SKYLIGHT FLASHING 1**



## **SKYLIGHT FLASHING 2**



## **SKYLIGHT FLASHING 3**



# **SNOW GUARD INSTALLATION**



#### **VALLEY ASSEMBLY DETAIL**



#### VALLEY FLASHING