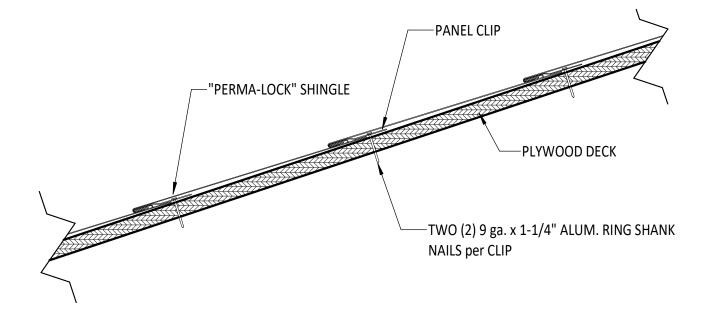

# **CHIMNEY/WALL BASE FLASHING**



#### **CRICKET DETAIL**



## EAVE FLASHING WITH GUTTER



# EAVE STARTER FLASHING



# **HIP RIDGE DETAIL**





# PANEL CLIP WITH PROFILE



# "PERMA-LOCK" SHINGLE WITH PROFILE



#### **PIPE JACK FLASHING**



**RAKE FLASHING** 



## **RIDGE VENT - UNVENTED**



#### **RIDGE VENT - VENTED ROOF**



## **ROOF TO WALL DETAIL**



# SHINGLE INSTALLATION - PLAN (1)



# SHINGLE INSTALLATION - PLAN (2)



### SHINGLE INSTALLATION - SECTION (1)

SCALE: 3" = 1'-0"

## SHINGLE INSTALLATION - SECTION (2)





#### **SKYLIGHT FLASHING 1**



## **SKYLIGHT FLASHING 2**



## **SKYLIGHT FLASHING 3**



# **SNOW GUARD INSTALLATION**



#### **VALLEY ASSEMBLY DETAIL**



#### VALLEY FLASHING