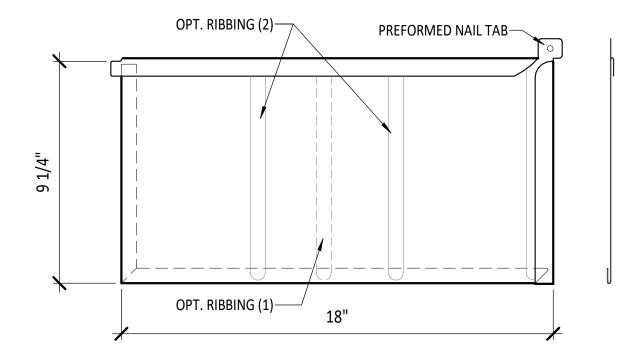

# **CHIMNEY/WALL BASE FLASHING**



#### **CRICKET DETAIL**



## EAVE FLASHING WITH GUTTER



# EAVE STARTER FLASHING



# **HIP RIDGE DETAIL**





# PANEL CLIP WITH PROFILE



# "PERMA-LOCK" SHINGLE WITH PROFILE



#### **PIPE JACK FLASHING**



**RAKE FLASHING** 



## **RIDGE VENT - UNVENTED**



#### **RIDGE VENT - VENTED ROOF**



## **ROOF TO WALL DETAIL**



# SHINGLE INSTALLATION - PLAN (1)



# SHINGLE INSTALLATION - PLAN (2)



### SHINGLE INSTALLATION - SECTION (1)

SCALE: 3" = 1'-0"

## SHINGLE INSTALLATION - SECTION (2)





#### **SKYLIGHT FLASHING 1**



## **SKYLIGHT FLASHING 2**



## **SKYLIGHT FLASHING 3**



# **SNOW GUARD INSTALLATION**



#### **VALLEY ASSEMBLY DETAIL**



#### VALLEY FLASHING