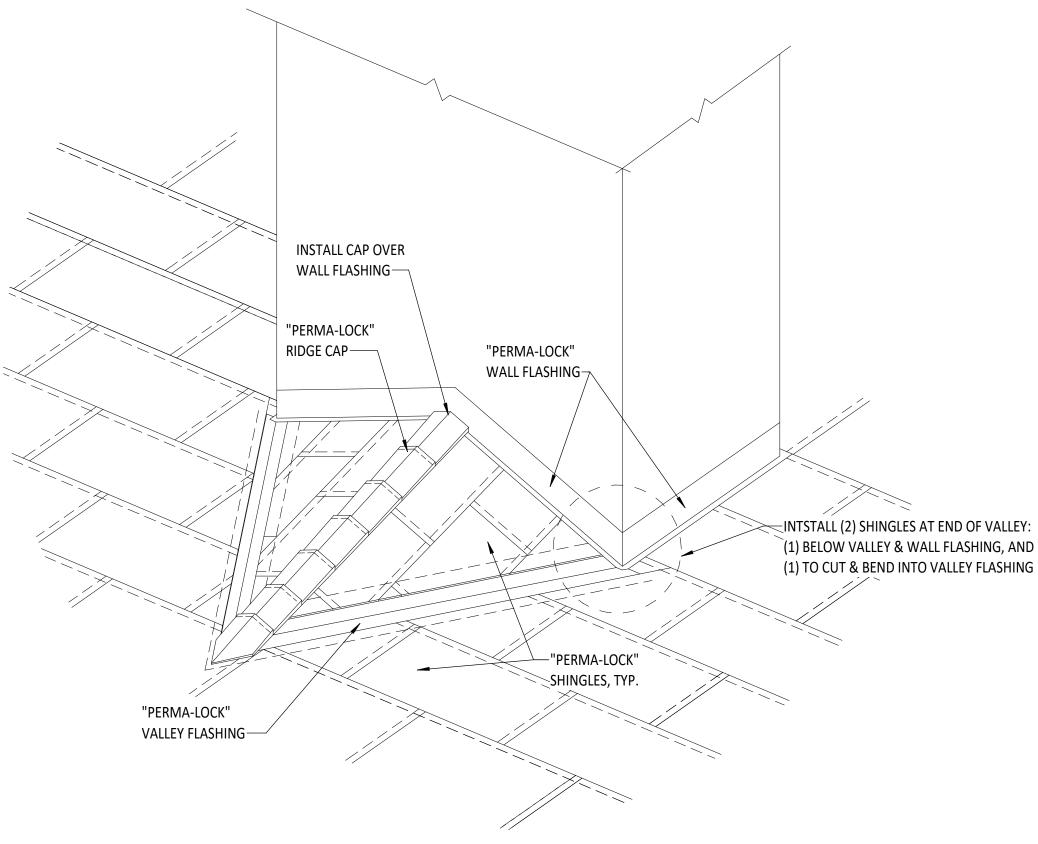

# **CHIMNEY/WALL BASE FLASHING**



#### **CRICKET DETAIL**



## EAVE FLASHING WITH GUTTER



# EAVE STARTER FLASHING



# **HIP RIDGE DETAIL**





# PANEL CLIP WITH PROFILE



# "PERMA-LOCK" SHINGLE WITH PROFILE



#### **PIPE JACK FLASHING**



**RAKE FLASHING** 



## **RIDGE VENT - UNVENTED**



#### **RIDGE VENT - VENTED ROOF**



## **ROOF TO WALL DETAIL**



# SHINGLE INSTALLATION - PLAN (1)



# SHINGLE INSTALLATION - PLAN (2)



### SHINGLE INSTALLATION - SECTION (1)

SCALE: 3" = 1'-0"

## SHINGLE INSTALLATION - SECTION (2)





#### **SKYLIGHT FLASHING 1**



## **SKYLIGHT FLASHING 2**



## **SKYLIGHT FLASHING 3**



# **SNOW GUARD INSTALLATION**



#### **VALLEY ASSEMBLY DETAIL**



#### VALLEY FLASHING