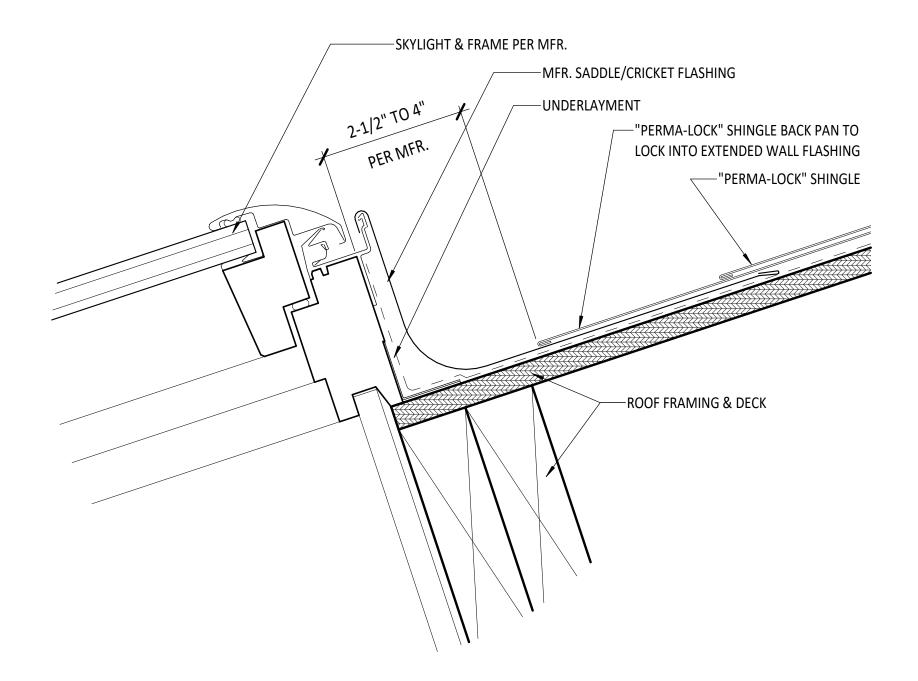

# **CHIMNEY/WALL BASE FLASHING**



#### **CRICKET DETAIL**



## EAVE FLASHING WITH GUTTER



# EAVE STARTER FLASHING



# **HIP RIDGE DETAIL**





# PANEL CLIP WITH PROFILE



# "PERMA-LOCK" SHINGLE WITH PROFILE



#### **PIPE JACK FLASHING**



**RAKE FLASHING** 



## **RIDGE VENT - UNVENTED**



#### **RIDGE VENT - VENTED ROOF**



## **ROOF TO WALL DETAIL**



# SHINGLE INSTALLATION - PLAN (1)



# SHINGLE INSTALLATION - PLAN (2)



### SHINGLE INSTALLATION - SECTION (1)

SCALE: 3" = 1'-0"

## SHINGLE INSTALLATION - SECTION (2)





#### **SKYLIGHT FLASHING 1**



## **SKYLIGHT FLASHING 2**



## **SKYLIGHT FLASHING 3**



# **SNOW GUARD INSTALLATION**



#### **VALLEY ASSEMBLY DETAIL**



#### VALLEY FLASHING