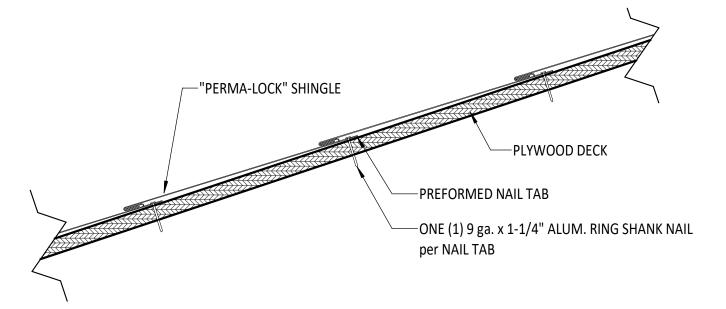

# **CHIMNEY/WALL BASE FLASHING**



#### **CRICKET DETAIL**



## EAVE FLASHING WITH GUTTER



# EAVE STARTER FLASHING



# **HIP RIDGE DETAIL**





# PANEL CLIP WITH PROFILE



# "PERMA-LOCK" SHINGLE WITH PROFILE



#### **PIPE JACK FLASHING**



**RAKE FLASHING** 



## **RIDGE VENT - UNVENTED**



#### **RIDGE VENT - VENTED ROOF**



## **ROOF TO WALL DETAIL**



# SHINGLE INSTALLATION - PLAN (1)



# SHINGLE INSTALLATION - PLAN (2)



### SHINGLE INSTALLATION - SECTION (1)

SCALE: 3" = 1'-0"

## SHINGLE INSTALLATION - SECTION (2)





#### **SKYLIGHT FLASHING 1**



## **SKYLIGHT FLASHING 2**



## **SKYLIGHT FLASHING 3**



# **SNOW GUARD INSTALLATION**



#### **VALLEY ASSEMBLY DETAIL**



#### VALLEY FLASHING