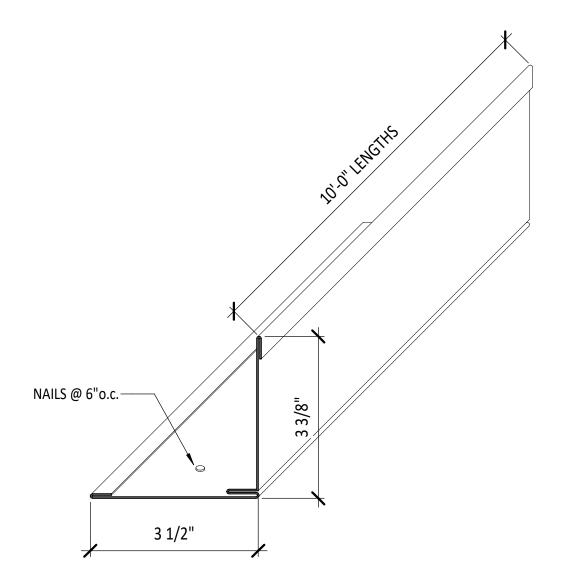

# **CHIMNEY/WALL BASE FLASHING**



#### **CRICKET DETAIL**



## EAVE FLASHING WITH GUTTER



# EAVE STARTER FLASHING



# **HIP RIDGE DETAIL**





# PANEL CLIP WITH PROFILE



# "PERMA-LOCK" SHINGLE WITH PROFILE



#### **PIPE JACK FLASHING**



**RAKE FLASHING** 



## **RIDGE VENT - UNVENTED**



#### **RIDGE VENT - VENTED ROOF**



## **ROOF TO WALL DETAIL**



# SHINGLE INSTALLATION - PLAN (1)



# SHINGLE INSTALLATION - PLAN (2)



### SHINGLE INSTALLATION - SECTION (1)

SCALE: 3" = 1'-0"

## SHINGLE INSTALLATION - SECTION (2)





#### **SKYLIGHT FLASHING 1**



## **SKYLIGHT FLASHING 2**



## **SKYLIGHT FLASHING 3**



# **SNOW GUARD INSTALLATION**



#### **VALLEY ASSEMBLY DETAIL**



#### VALLEY FLASHING