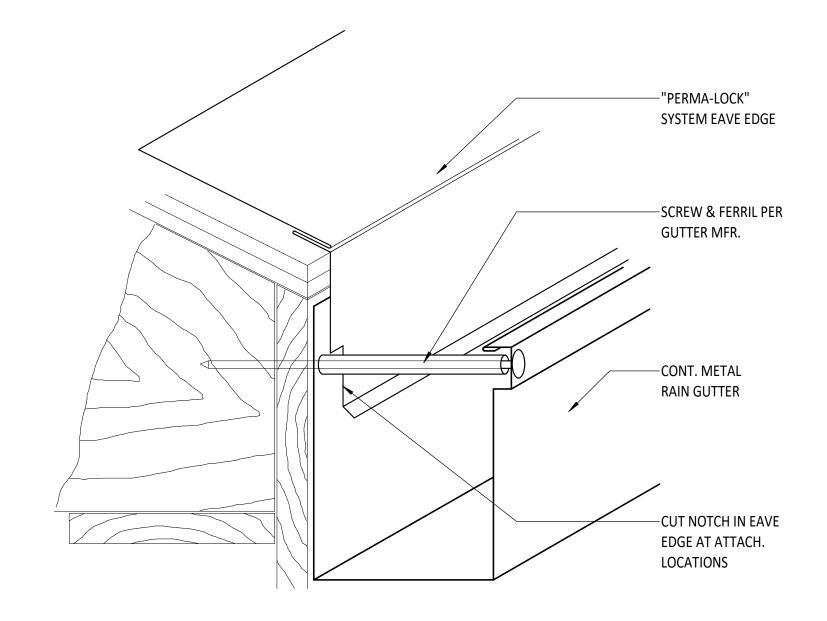

# **CHIMNEY/WALL BASE FLASHING**



#### **CRICKET DETAIL**



## EAVE FLASHING WITH GUTTER



# EAVE STARTER FLASHING



# **HIP RIDGE DETAIL**





# PANEL CLIP WITH PROFILE



# "PERMA-LOCK" SHINGLE WITH PROFILE



#### **PIPE JACK FLASHING**



**RAKE FLASHING** 



## **RIDGE VENT - UNVENTED**



#### **RIDGE VENT - VENTED ROOF**



## **ROOF TO WALL DETAIL**



# SHINGLE INSTALLATION - PLAN (1)



# SHINGLE INSTALLATION - PLAN (2)



### SHINGLE INSTALLATION - SECTION (1)

SCALE: 3" = 1'-0"

## SHINGLE INSTALLATION - SECTION (2)





#### **SKYLIGHT FLASHING 1**



## **SKYLIGHT FLASHING 2**



## **SKYLIGHT FLASHING 3**



# **SNOW GUARD INSTALLATION**



#### **VALLEY ASSEMBLY DETAIL**



#### VALLEY FLASHING