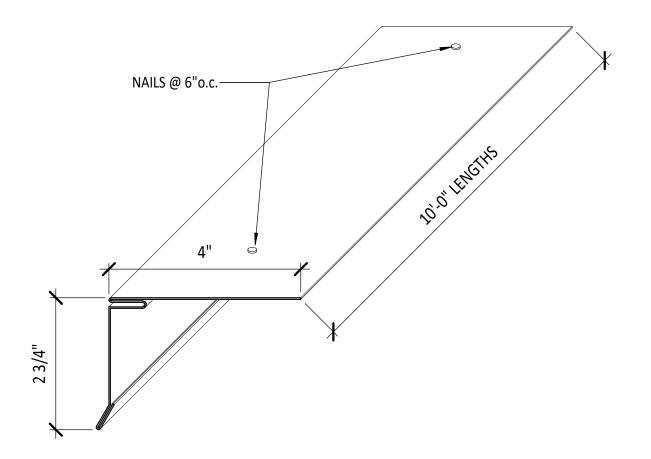

# **CHIMNEY/WALL BASE FLASHING**



#### **CRICKET DETAIL**



## EAVE FLASHING WITH GUTTER



# EAVE STARTER FLASHING



# **HIP RIDGE DETAIL**





# PANEL CLIP WITH PROFILE



# "PERMA-LOCK" SHINGLE WITH PROFILE



#### **PIPE JACK FLASHING**



**RAKE FLASHING** 



## **RIDGE VENT - UNVENTED**



#### **RIDGE VENT - VENTED ROOF**



## **ROOF TO WALL DETAIL**



# SHINGLE INSTALLATION - PLAN (1)



# SHINGLE INSTALLATION - PLAN (2)



### SHINGLE INSTALLATION - SECTION (1)

SCALE: 3" = 1'-0"

## SHINGLE INSTALLATION - SECTION (2)





#### **SKYLIGHT FLASHING 1**



## **SKYLIGHT FLASHING 2**



## **SKYLIGHT FLASHING 3**



# **SNOW GUARD INSTALLATION**



#### **VALLEY ASSEMBLY DETAIL**



#### VALLEY FLASHING