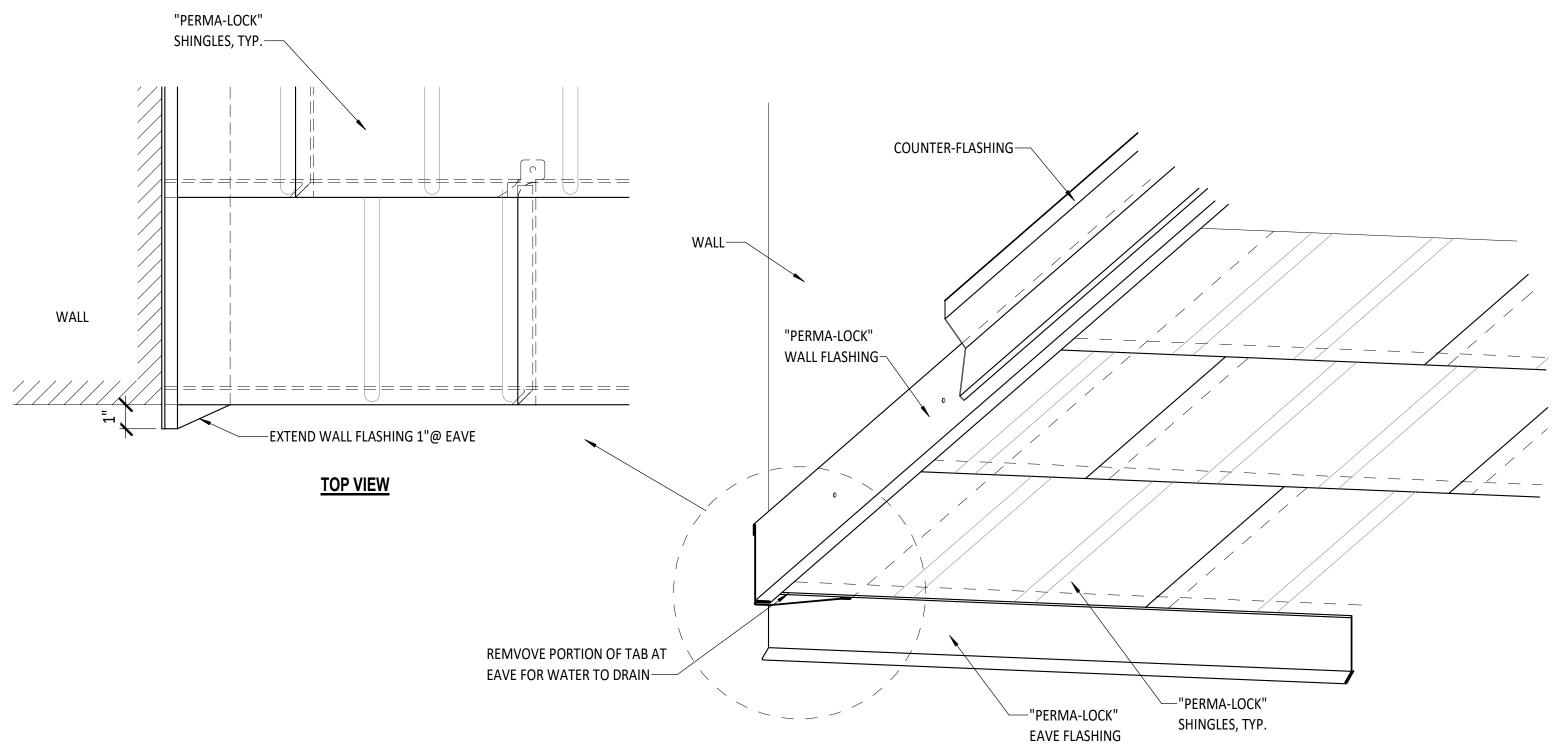

# **CHIMNEY/WALL BASE FLASHING**



#### **CRICKET DETAIL**



## EAVE FLASHING WITH GUTTER



# EAVE STARTER FLASHING



# **HIP RIDGE DETAIL**





# PANEL CLIP WITH PROFILE



# "PERMA-LOCK" SHINGLE WITH PROFILE



#### **PIPE JACK FLASHING**



**RAKE FLASHING** 



## **RIDGE VENT - UNVENTED**



#### **RIDGE VENT - VENTED ROOF**



## **ROOF TO WALL DETAIL**



# SHINGLE INSTALLATION - PLAN (1)



# SHINGLE INSTALLATION - PLAN (2)



### SHINGLE INSTALLATION - SECTION (1)

SCALE: 3" = 1'-0"

## SHINGLE INSTALLATION - SECTION (2)





#### **SKYLIGHT FLASHING 1**



## **SKYLIGHT FLASHING 2**



## **SKYLIGHT FLASHING 3**



# **SNOW GUARD INSTALLATION**



#### **VALLEY ASSEMBLY DETAIL**



#### VALLEY FLASHING