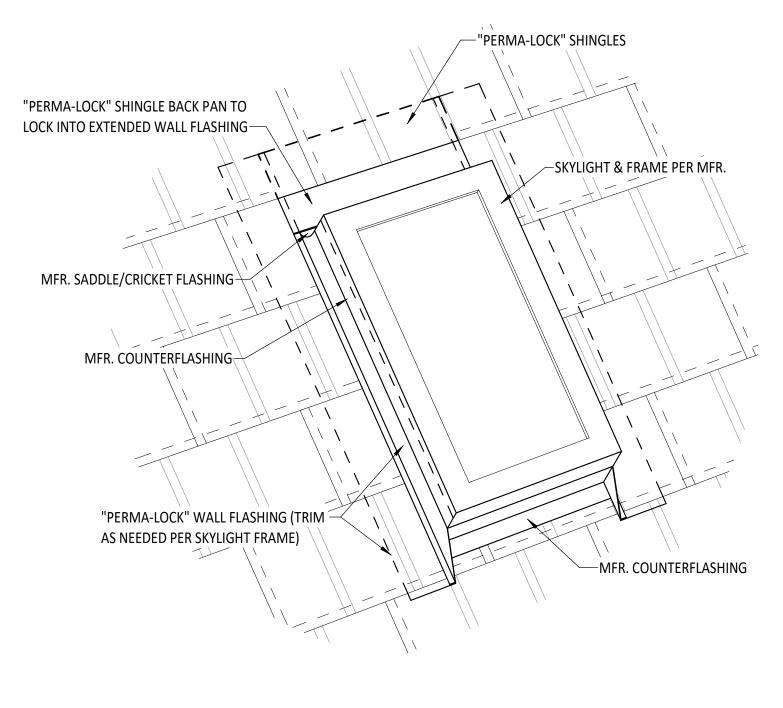

# **CHIMNEY/WALL BASE FLASHING**



#### **CRICKET DETAIL**



## EAVE FLASHING WITH GUTTER



# EAVE STARTER FLASHING



# **HIP RIDGE DETAIL**





# PANEL CLIP WITH PROFILE



# "PERMA-LOCK" SHINGLE WITH PROFILE



#### **PIPE JACK FLASHING**



**RAKE FLASHING** 



## **RIDGE VENT - UNVENTED**



#### **RIDGE VENT - VENTED ROOF**



## **ROOF TO WALL DETAIL**



# SHINGLE INSTALLATION - PLAN (1)



# SHINGLE INSTALLATION - PLAN (2)



### SHINGLE INSTALLATION - SECTION (1)

SCALE: 3" = 1'-0"

## SHINGLE INSTALLATION - SECTION (2)





#### **SKYLIGHT FLASHING 1**



## **SKYLIGHT FLASHING 2**



## **SKYLIGHT FLASHING 3**



# **SNOW GUARD INSTALLATION**



#### **VALLEY ASSEMBLY DETAIL**



#### VALLEY FLASHING