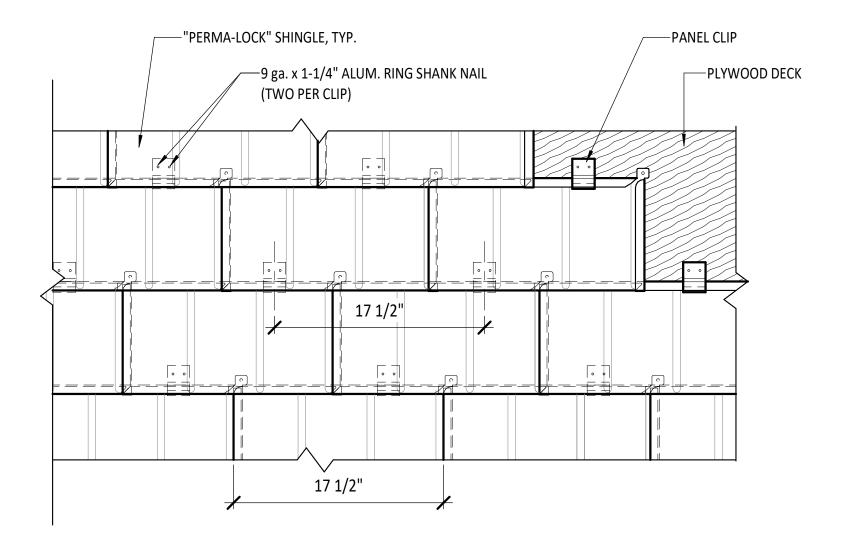

# **CHIMNEY/WALL BASE FLASHING**



#### **CRICKET DETAIL**



## EAVE FLASHING WITH GUTTER



# EAVE STARTER FLASHING



# **HIP RIDGE DETAIL**





# PANEL CLIP WITH PROFILE



# "PERMA-LOCK" SHINGLE WITH PROFILE



#### **PIPE JACK FLASHING**



**RAKE FLASHING** 



## **RIDGE VENT - UNVENTED**



#### **RIDGE VENT - VENTED ROOF**



## **ROOF TO WALL DETAIL**



# SHINGLE INSTALLATION - PLAN (1)



# SHINGLE INSTALLATION - PLAN (2)



### SHINGLE INSTALLATION - SECTION (1)

SCALE: 3" = 1'-0"

## SHINGLE INSTALLATION - SECTION (2)





#### **SKYLIGHT FLASHING 1**



## **SKYLIGHT FLASHING 2**



## **SKYLIGHT FLASHING 3**



# **SNOW GUARD INSTALLATION**



#### **VALLEY ASSEMBLY DETAIL**



#### VALLEY FLASHING