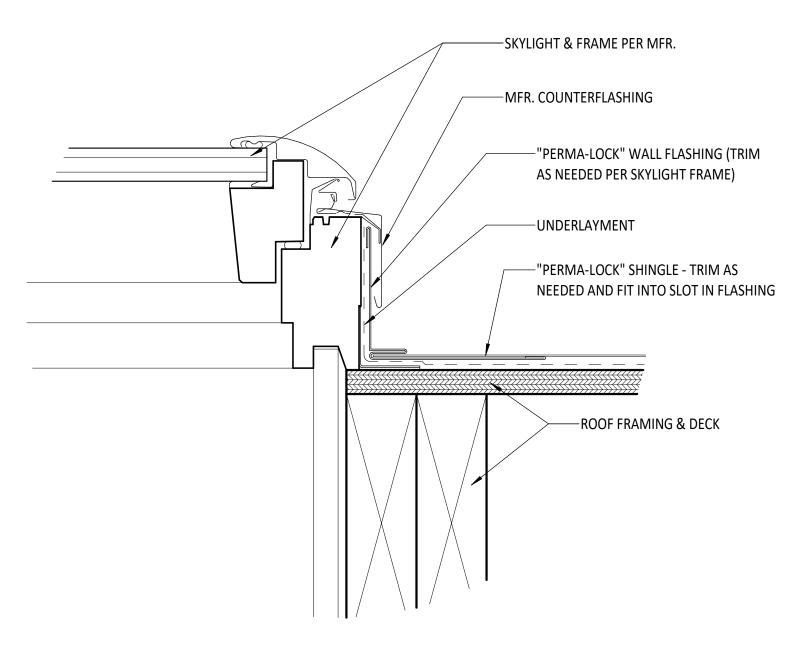

# **CHIMNEY/WALL BASE FLASHING**



#### **CRICKET DETAIL**



## EAVE FLASHING WITH GUTTER



# EAVE STARTER FLASHING



# **HIP RIDGE DETAIL**





# PANEL CLIP WITH PROFILE



# "PERMA-LOCK" SHINGLE WITH PROFILE



#### **PIPE JACK FLASHING**



**RAKE FLASHING** 



## **RIDGE VENT - UNVENTED**



#### **RIDGE VENT - VENTED ROOF**



## **ROOF TO WALL DETAIL**



# SHINGLE INSTALLATION - PLAN (1)



# SHINGLE INSTALLATION - PLAN (2)



### SHINGLE INSTALLATION - SECTION (1)

SCALE: 3" = 1'-0"

## SHINGLE INSTALLATION - SECTION (2)





#### **SKYLIGHT FLASHING 1**



## **SKYLIGHT FLASHING 2**



## **SKYLIGHT FLASHING 3**



# **SNOW GUARD INSTALLATION**



#### **VALLEY ASSEMBLY DETAIL**



#### VALLEY FLASHING