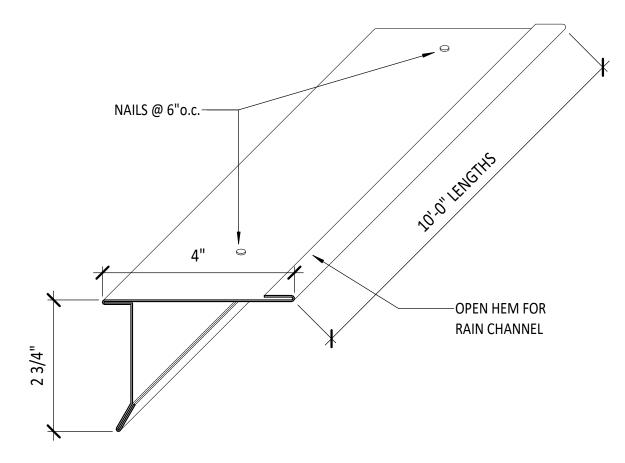

# **CHIMNEY/WALL BASE FLASHING**



#### **CRICKET DETAIL**



## EAVE FLASHING WITH GUTTER



# EAVE STARTER FLASHING



# **HIP RIDGE DETAIL**





# PANEL CLIP WITH PROFILE



# "PERMA-LOCK" SHINGLE WITH PROFILE



#### **PIPE JACK FLASHING**



**RAKE FLASHING** 



## **RIDGE VENT - UNVENTED**



#### **RIDGE VENT - VENTED ROOF**



## **ROOF TO WALL DETAIL**



# SHINGLE INSTALLATION - PLAN (1)



# SHINGLE INSTALLATION - PLAN (2)



### SHINGLE INSTALLATION - SECTION (1)

SCALE: 3" = 1'-0"

## SHINGLE INSTALLATION - SECTION (2)





#### **SKYLIGHT FLASHING 1**



## **SKYLIGHT FLASHING 2**



## **SKYLIGHT FLASHING 3**



# **SNOW GUARD INSTALLATION**



#### **VALLEY ASSEMBLY DETAIL**



#### VALLEY FLASHING