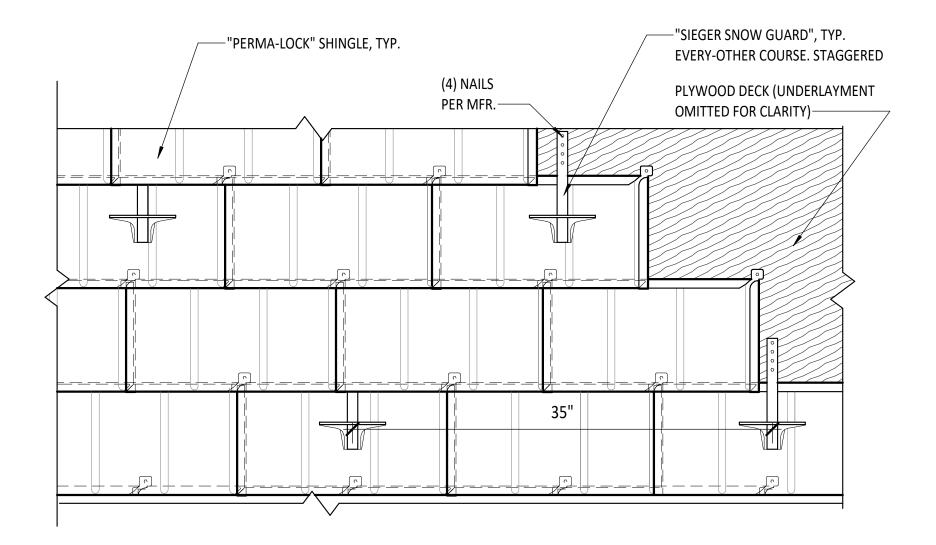

# **CHIMNEY/WALL BASE FLASHING**



#### **CRICKET DETAIL**



## EAVE FLASHING WITH GUTTER



# EAVE STARTER FLASHING



# **HIP RIDGE DETAIL**





# PANEL CLIP WITH PROFILE



# "PERMA-LOCK" SHINGLE WITH PROFILE



#### **PIPE JACK FLASHING**



**RAKE FLASHING** 



## **RIDGE VENT - UNVENTED**



#### **RIDGE VENT - VENTED ROOF**



## **ROOF TO WALL DETAIL**



# SHINGLE INSTALLATION - PLAN (1)



# SHINGLE INSTALLATION - PLAN (2)



### SHINGLE INSTALLATION - SECTION (1)

SCALE: 3" = 1'-0"

## SHINGLE INSTALLATION - SECTION (2)





#### **SKYLIGHT FLASHING 1**



## **SKYLIGHT FLASHING 2**



## **SKYLIGHT FLASHING 3**



# **SNOW GUARD INSTALLATION**



#### **VALLEY ASSEMBLY DETAIL**



#### VALLEY FLASHING