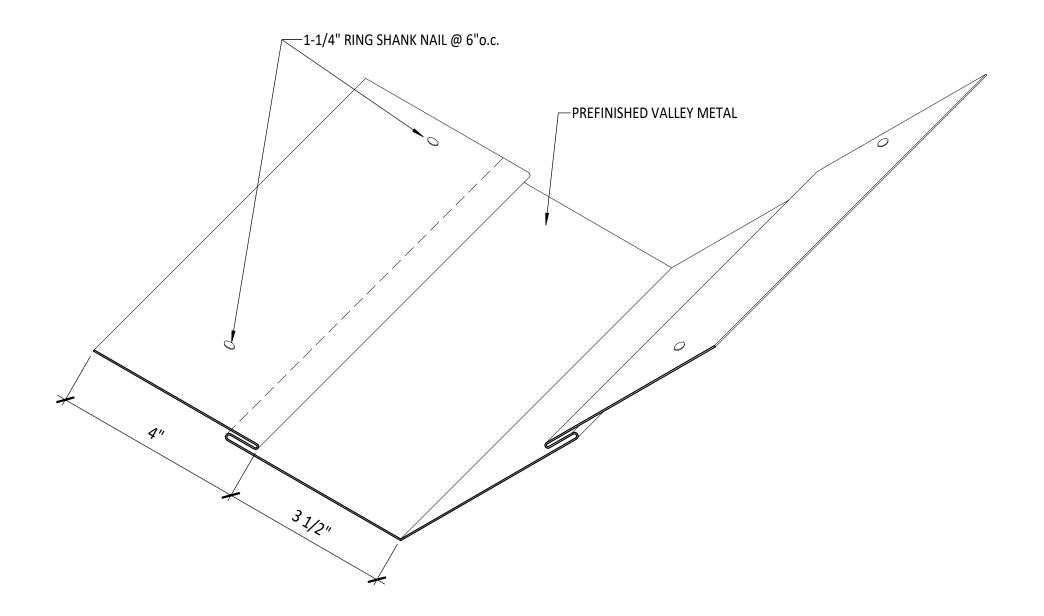

# **CHIMNEY/WALL BASE FLASHING**



#### **CRICKET DETAIL**



## EAVE FLASHING WITH GUTTER



# EAVE STARTER FLASHING



# **HIP RIDGE DETAIL**





# PANEL CLIP WITH PROFILE



# "PERMA-LOCK" SHINGLE WITH PROFILE



#### **PIPE JACK FLASHING**



**RAKE FLASHING** 



## **RIDGE VENT - UNVENTED**



#### **RIDGE VENT - VENTED ROOF**



## **ROOF TO WALL DETAIL**



# SHINGLE INSTALLATION - PLAN (1)



# SHINGLE INSTALLATION - PLAN (2)



### SHINGLE INSTALLATION - SECTION (1)

SCALE: 3" = 1'-0"

## SHINGLE INSTALLATION - SECTION (2)





#### **SKYLIGHT FLASHING 1**



## **SKYLIGHT FLASHING 2**



## **SKYLIGHT FLASHING 3**



# **SNOW GUARD INSTALLATION**



#### **VALLEY ASSEMBLY DETAIL**



#### VALLEY FLASHING