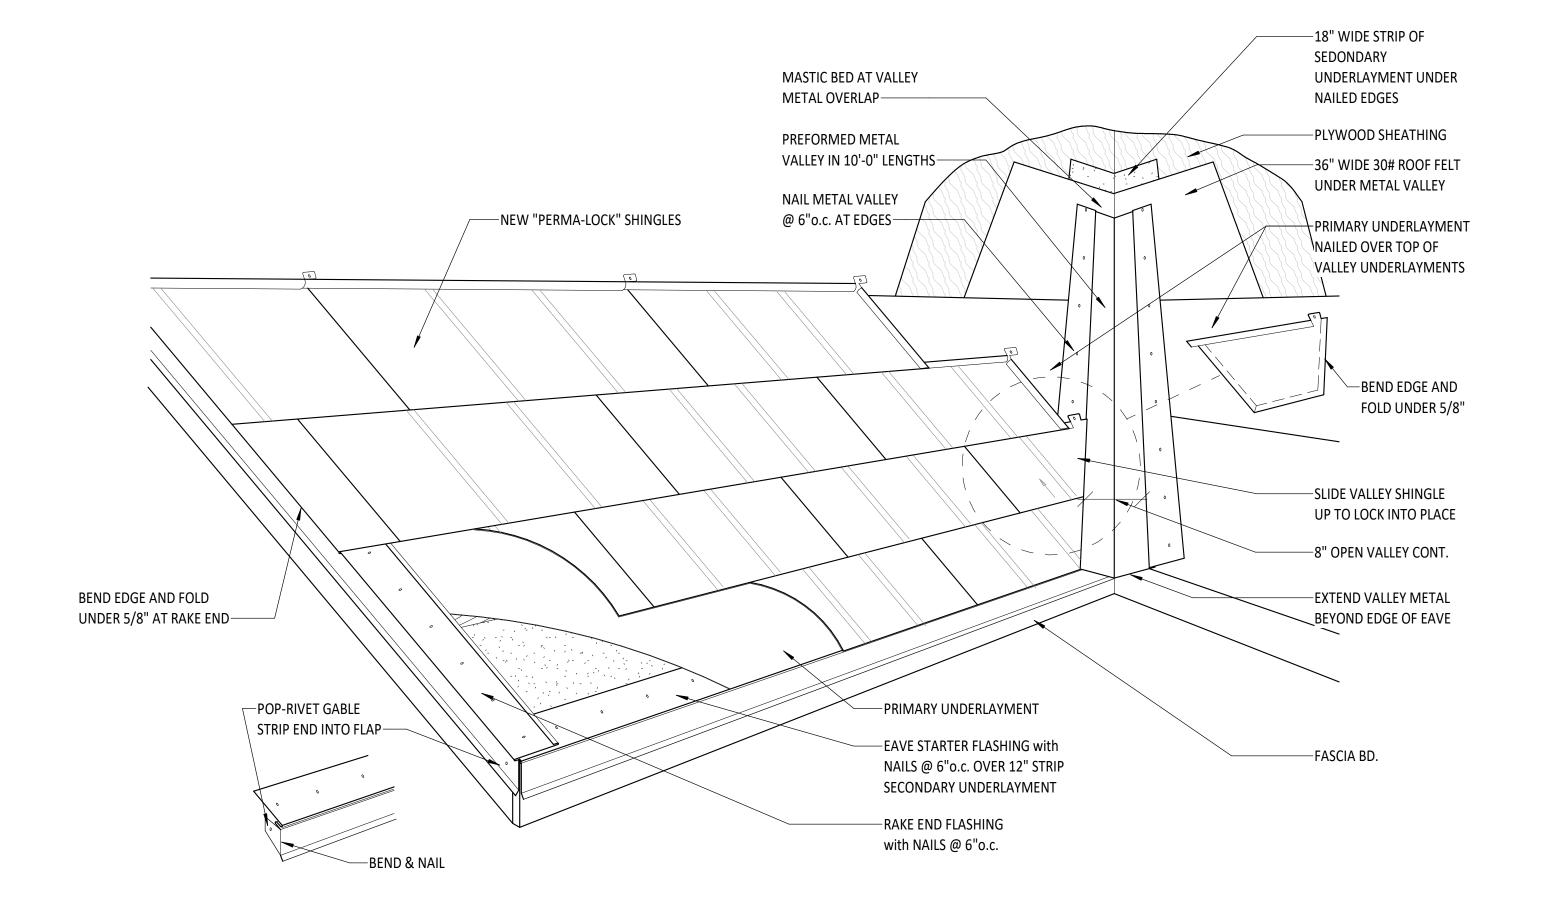

# **CHIMNEY/WALL BASE FLASHING**



#### **CRICKET DETAIL**



## EAVE FLASHING WITH GUTTER



# EAVE STARTER FLASHING



# **HIP RIDGE DETAIL**





# PANEL CLIP WITH PROFILE



# "PERMA-LOCK" SHINGLE WITH PROFILE



#### **PIPE JACK FLASHING**



**RAKE FLASHING** 



## **RIDGE VENT - UNVENTED**



#### **RIDGE VENT - VENTED ROOF**



## **ROOF TO WALL DETAIL**



# SHINGLE INSTALLATION - PLAN (1)



# SHINGLE INSTALLATION - PLAN (2)



### SHINGLE INSTALLATION - SECTION (1)

SCALE: 3" = 1'-0"

## SHINGLE INSTALLATION - SECTION (2)





#### **SKYLIGHT FLASHING 1**



## **SKYLIGHT FLASHING 2**



## **SKYLIGHT FLASHING 3**



# **SNOW GUARD INSTALLATION**



#### **VALLEY ASSEMBLY DETAIL**



#### VALLEY FLASHING