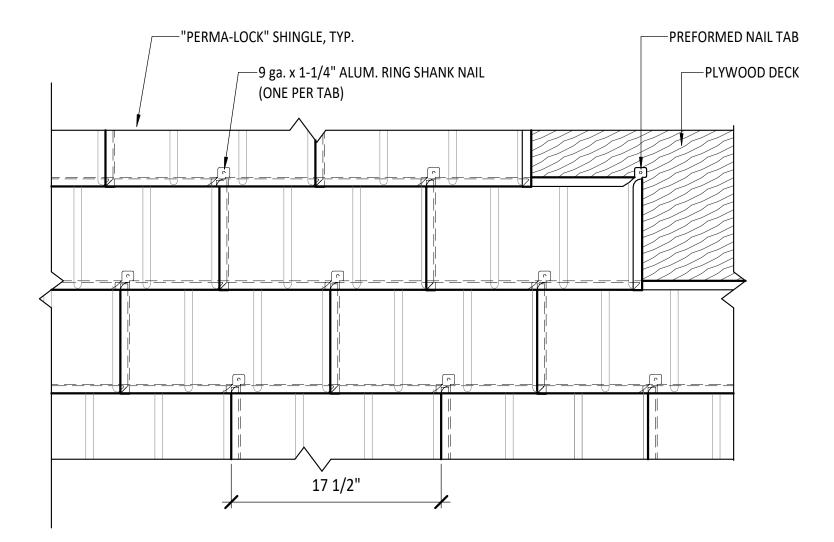

# **CHIMNEY/WALL BASE FLASHING**



#### **CRICKET DETAIL**



## EAVE FLASHING WITH GUTTER



# EAVE STARTER FLASHING



# **HIP RIDGE DETAIL**





# PANEL CLIP WITH PROFILE



# "PERMA-LOCK" SHINGLE WITH PROFILE



#### **PIPE JACK FLASHING**



**RAKE FLASHING** 



## **RIDGE VENT - UNVENTED**



#### **RIDGE VENT - VENTED ROOF**



## **ROOF TO WALL DETAIL**



# SHINGLE INSTALLATION - PLAN (1)



# SHINGLE INSTALLATION - PLAN (2)



### SHINGLE INSTALLATION - SECTION (1)

SCALE: 3" = 1'-0"

## SHINGLE INSTALLATION - SECTION (2)





#### **SKYLIGHT FLASHING 1**



## **SKYLIGHT FLASHING 2**



## **SKYLIGHT FLASHING 3**



# **SNOW GUARD INSTALLATION**



#### **VALLEY ASSEMBLY DETAIL**



#### VALLEY FLASHING