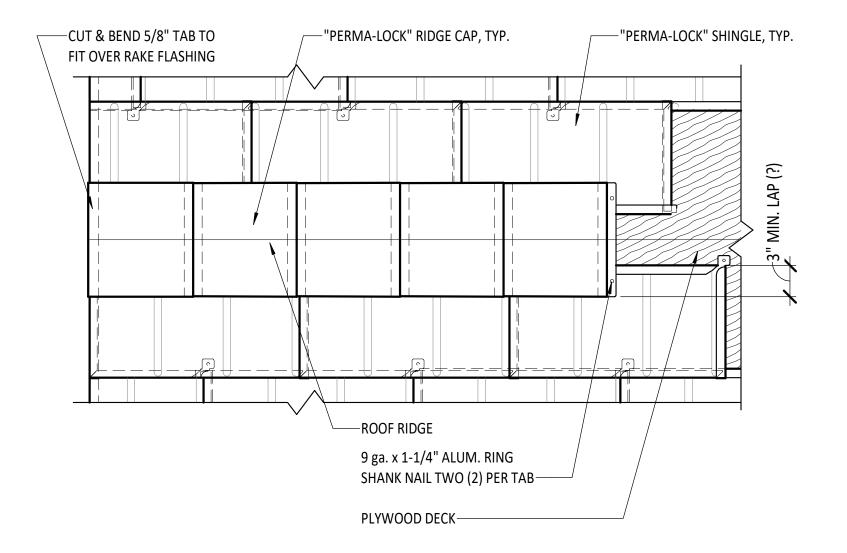

# **CHIMNEY/WALL BASE FLASHING**



#### **CRICKET DETAIL**



## EAVE FLASHING WITH GUTTER



# EAVE STARTER FLASHING



# **HIP RIDGE DETAIL**





# PANEL CLIP WITH PROFILE



# "PERMA-LOCK" SHINGLE WITH PROFILE



#### **PIPE JACK FLASHING**



**RAKE FLASHING** 



## **RIDGE VENT - UNVENTED**



#### **RIDGE VENT - VENTED ROOF**



## **ROOF TO WALL DETAIL**



# SHINGLE INSTALLATION - PLAN (1)



# SHINGLE INSTALLATION - PLAN (2)



### SHINGLE INSTALLATION - SECTION (1)

SCALE: 3" = 1'-0"

## SHINGLE INSTALLATION - SECTION (2)





#### **SKYLIGHT FLASHING 1**



## **SKYLIGHT FLASHING 2**



## **SKYLIGHT FLASHING 3**



# **SNOW GUARD INSTALLATION**



#### **VALLEY ASSEMBLY DETAIL**



#### VALLEY FLASHING