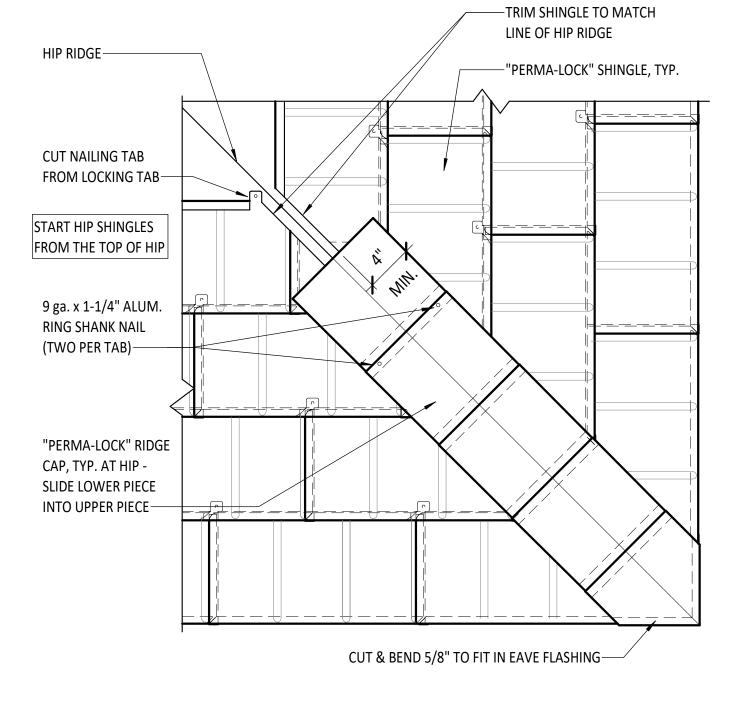

# **CHIMNEY/WALL BASE FLASHING**



#### **CRICKET DETAIL**



## EAVE FLASHING WITH GUTTER



# EAVE STARTER FLASHING



# **HIP RIDGE DETAIL**





# PANEL CLIP WITH PROFILE



# "PERMA-LOCK" SHINGLE WITH PROFILE



#### **PIPE JACK FLASHING**



**RAKE FLASHING** 



## **RIDGE VENT - UNVENTED**



#### **RIDGE VENT - VENTED ROOF**



## **ROOF TO WALL DETAIL**



# SHINGLE INSTALLATION - PLAN (1)



# SHINGLE INSTALLATION - PLAN (2)



### SHINGLE INSTALLATION - SECTION (1)

SCALE: 3" = 1'-0"

## SHINGLE INSTALLATION - SECTION (2)





#### **SKYLIGHT FLASHING 1**



## **SKYLIGHT FLASHING 2**



## **SKYLIGHT FLASHING 3**



# **SNOW GUARD INSTALLATION**



#### **VALLEY ASSEMBLY DETAIL**



#### VALLEY FLASHING