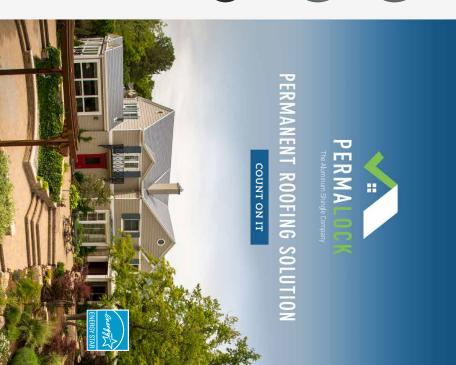

# DISTINCTIVE BEAUTY

Your not can significantly impact the appearance of your home because it may comprise up to fifty percent of your home's exterior. The unique beauty of PermaLock aluminum shingles will make your home stand apart from those around it.

**EXCEPTIONAL VALUE** 

The enduring beauty, pleasing colors, and sharp, clean lines of a

Fermal.cck aluminum shingle cod will give your frome an ope-abilitie appeal. Exhibition of from it chi, embosed coded grain aluminum, Permal.cck aluminum shingles are distinctively attractive. Unlike other roofing products, Permal.cck aluminum shingles retain their beauty oper time. Asphalt and wood shingles will begin displaying unsightly signs of wear and age after years in the elements. Your remal.cck aluminum shingle roof will look like new for generations.