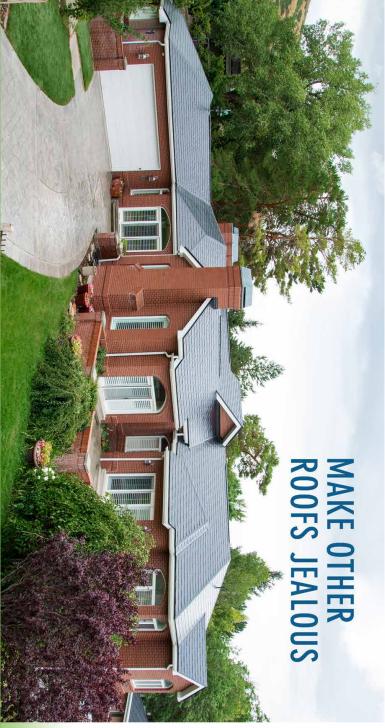

# DISTINCTIVE BEAUTY

Your not can significantly impact the appearance of your home because it may comprise up to fifty percent of your home's exterior. The unique beauty of PermaLock aluminum shingles will make your home stand apart from those around it.

**EXCEPTIONAL VALUE** 

The enduring beauty, pleasing colors, and sharp, clean lines of a

Fermal.cck aluminum shingle cod will give your frome an ope-abilitie appeal. Exhibition of from it chi, embosed coded grain aluminum, Permal.cck aluminum shingles are distinctively attractive. Unlike other roofing products, Permal.cck aluminum shingles retain their beauty oper time. Asphalt and wood shingles will begin displaying unsightly signs of wear and age after years in the elements. Your remal.cck aluminum shingle roof will look like new for generations.